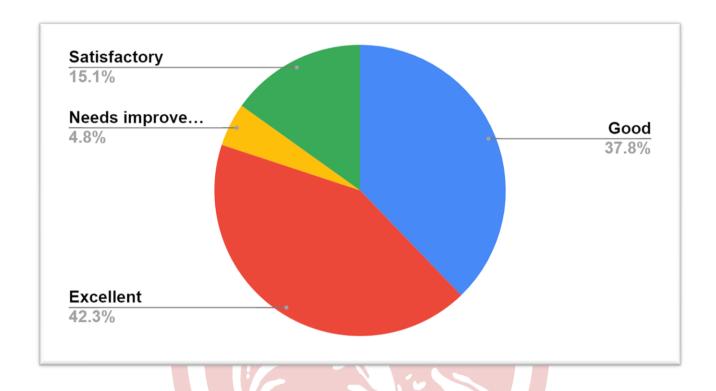

18. Your satisfaction level with the safety of college premises (security personnel, CCTV facility, fire extinguisher etc.).

| Percentage of student response | Satisfaction level with the safety of college |
|--------------------------------|-----------------------------------------------|
|                                | premises                                      |
| 42.3%                          | Excellent                                     |
| 37.8%                          | Good Good                                     |
| 15.1%                          | Satisfactory                                  |
| 4.8%                           | Needs improvement                             |