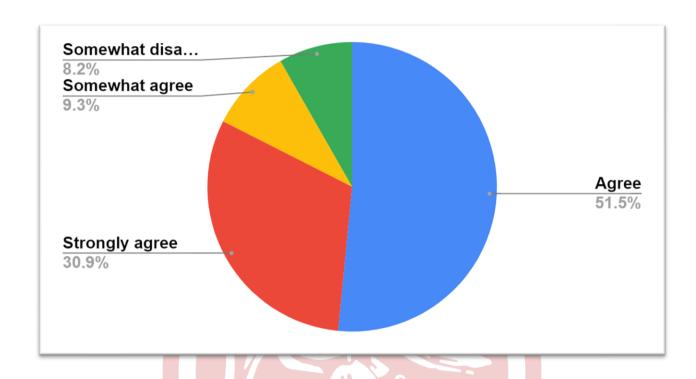

#### 25. The college has a functional career counselling and placement cell.

| Percentage of student response | College has a functional career counselling and |
|--------------------------------|-------------------------------------------------|
|                                | placement cell                                  |
| 30.9%                          | Strongly Agree                                  |
| 51.5%                          | Agree                                           |
| 9.3%                           | Somewhat agree                                  |
| 8.2%                           | Somewhat disagree                               |