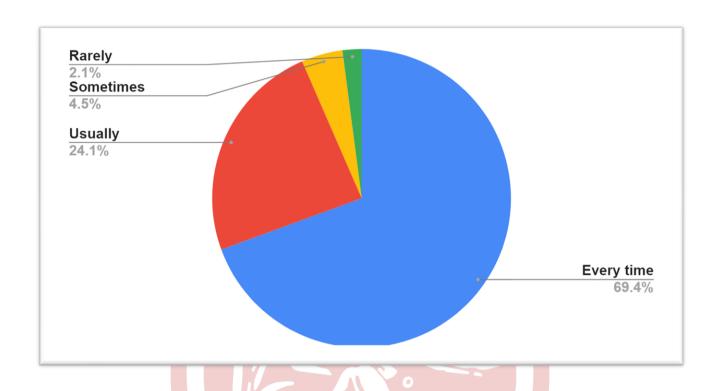

#### 3. Does the teacher communicate effectively during classroom discussion?

| Percentage of student response | Teacher communicate effectively |
|--------------------------------|---------------------------------|
|                                | during classroom discussion     |
| 69.4%                          | Every time                      |
| 24.1%                          | Usually                         |
| 4.5%                           | Sometimes                       |
| 2.1%                           | Rarely                          |