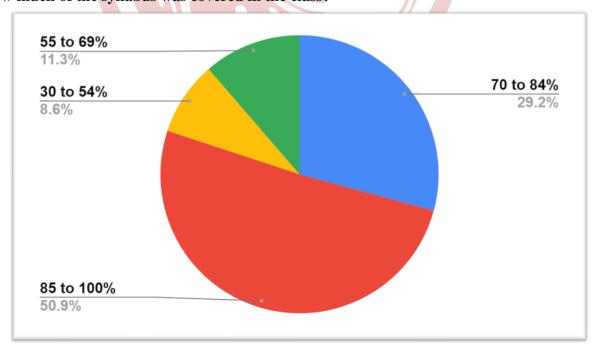

#### 1. How much of the syllabus was covered in the class?

Instagram: https://www.instagram.com/rgpg58?igsh=aGpveDZ4OGxxaGFu

Re-Accredited 'B+' Grade by NAAC (CPE Status since 2006) College of Excellence 2014

AISHE Code: C-28817

Principal - 9520886032 IQAC - 9520886033 Chief Adm. - 9520886031

| Percentage of student response | Percentage of syllabus covered |
|--------------------------------|--------------------------------|
| 50.9%                          | 85-100%                        |
| 29.2%                          | 70-84%                         |
| 11.3%                          | 55-69%                         |
| 8.6%                           | 30-54%                         |