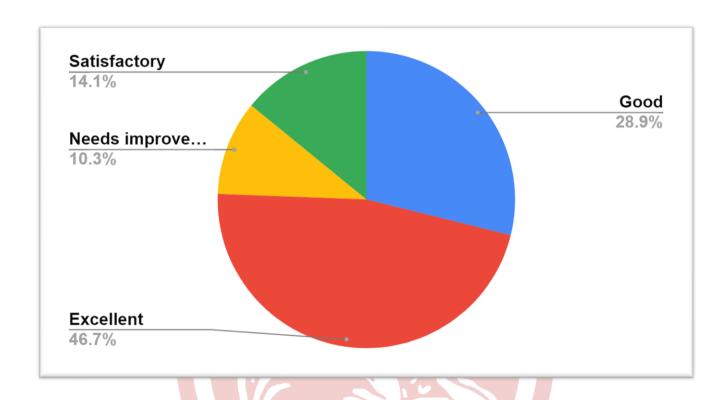

## 11. How would you rank the college's Library with respect to availability of books and reading room facilities?

| Percentage of student response | Rank college library with respect to availability |
|--------------------------------|---------------------------------------------------|
|                                | of books and reading room facilities              |
| 46.7%                          | Excellent                                         |
| 28.9%                          | Good                                              |
| 14.1%                          | Satisfactory                                      |
| 10.3%                          | Needs Improvement                                 |