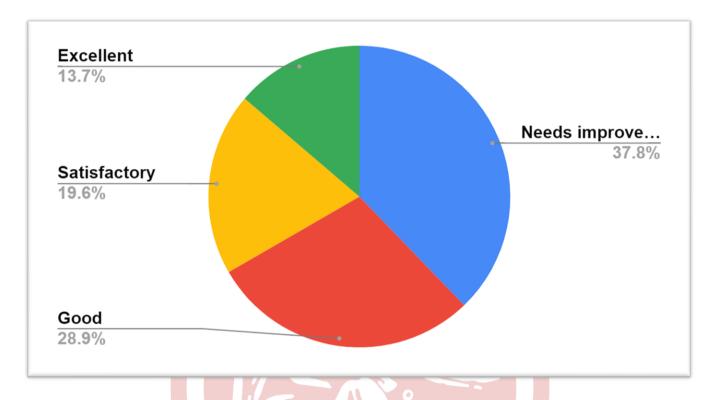

#### 16. Your satisfaction level with toilet and washroom facilities.

| Percentage of student response | Satisfaction level with toilet and washroom |
|--------------------------------|---------------------------------------------|
|                                | facilities                                  |
| 13.7%                          | Excellent                                   |
| 28.9%                          | Good                                        |
| 19.6%                          | Satisfactory                                |
| 37.8%                          | Needs improvement                           |