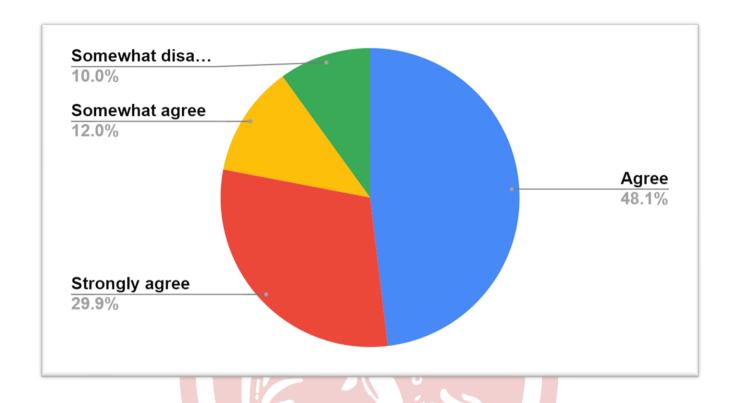

27. The college organizes student-oriented seminars, workshops, debates and quizzes time to time to improve confidence and personality of students.

| Percentage of student response | College organizes student-oriented seminars, |
|--------------------------------|----------------------------------------------|
| रिक                            | workshops, debates and quizzes               |
| 49.5%                          | Strongly Agree                               |
| 41.9%                          | Agree                                        |
| 5.5%                           | Somewhat agree                               |
| 3.1%                           | Somewhat disagree                            |