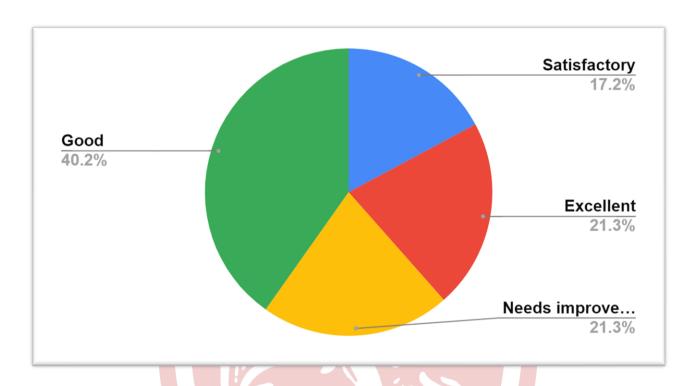

#### 15. The college has indoor sports and gymnasium facilities.

| Percentage of student response | Indoor sports and gymnasium facilities |
|--------------------------------|----------------------------------------|
| 21.3%                          | Strongly agree                         |
| 49.8%                          | Agree                                  |
| 9.6%                           | Somewhat agree                         |
| 19.2%                          | Somewhat disagree                      |