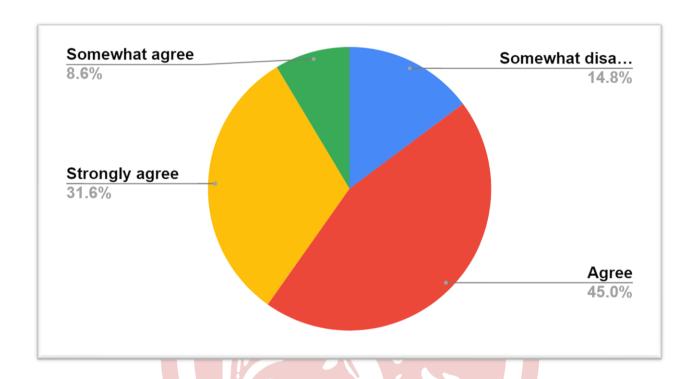

## 12. The library has internet facility, computerized cataloguing with subscription to open access journals.

| Percentage of student response | Library has internet facility, computerized cataloguing with subscription to open access journals |
|--------------------------------|---------------------------------------------------------------------------------------------------|
| 45%                            | Agree                                                                                             |
| 31.6%                          | Strongly agree                                                                                    |
| 8.6%                           | Somewhat agree                                                                                    |
| 14.8%                          | Somewhat disagree                                                                                 |