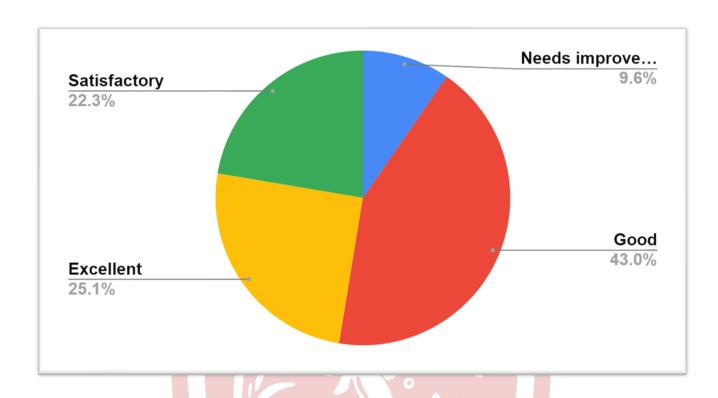

#### 19. Your satisfaction level with the in-house medical attention and treatment facility.

| Percentage of student response | Satisfaction level with in-house medical attention |
|--------------------------------|----------------------------------------------------|
|                                | and treatment facility                             |
| 25.1%                          | Excellent                                          |
| 43%                            | Good                                               |
| 22.3%                          | Satisfactory                                       |
| 9.6%                           | Needs improvement                                  |