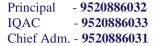

## 14. Your satisfaction level with the college canteen with respect to quality, price and choice of food and hygiene practices.

| Percentage of student response | Satisfaction level with college canteen |
|--------------------------------|-----------------------------------------|
| 21.3%                          | Excellent                               |
| 40.2%                          | Good                                    |
| 17.2%                          | Satisfactory                            |
| 21.3%                          | Needs improvement                       |