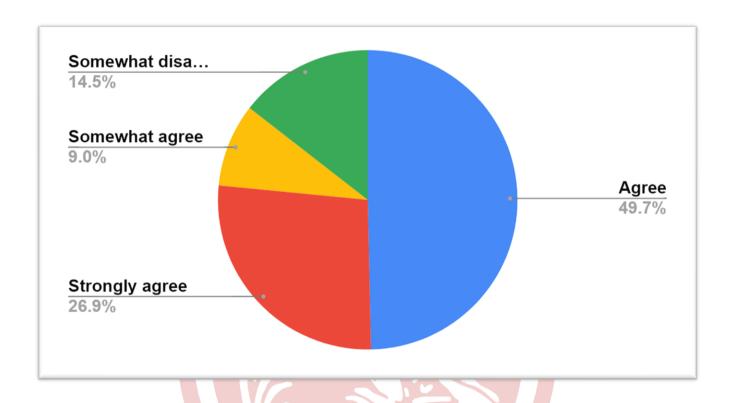

21. The hostel has internet facilities, recreation in the form of games/television and practices good hygiene with clean toilets (only for Hostelers).

| Percentage of student response | Hostel has internet & recreation facilities along |
|--------------------------------|---------------------------------------------------|
| (Pa                            | with good hygiene in toilets                      |
| 26.9%                          | Strongly Agree                                    |
| 49.7%                          | Agree                                             |
| 9%                             | Somewhat agree                                    |
| 14.5%                          | Somewhat disagree                                 |