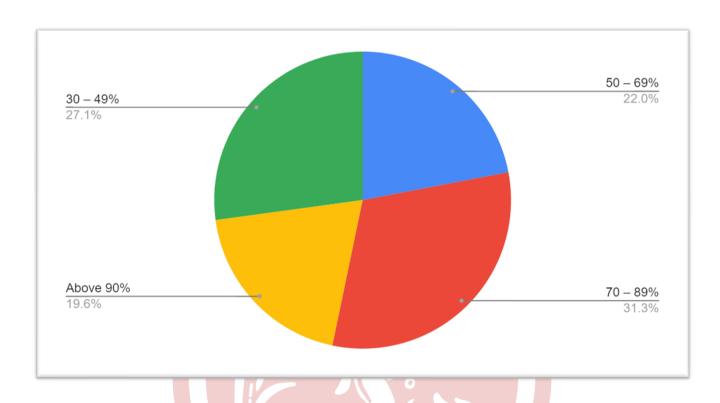

#### 8. What percentage of course is taught by using ICT tools?

| Percentage of student response | Course taught by using ICT tools |
|--------------------------------|----------------------------------|
| 19.6%                          | Above 90%                        |
| 31.3%                          | 70-89%                           |
| 22%                            | 50-69%                           |
| 27.1%                          | 30-49%                           |