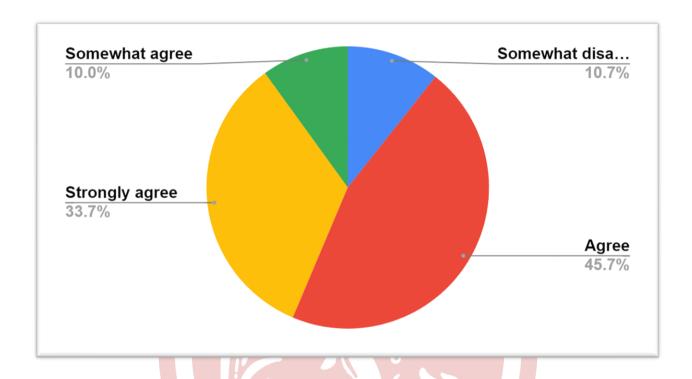

23. The college provides financial support in terms of various scholarships/ free-ship schemes to needy students from economically weaker backgrounds.

| Percentage of student response | College provides financial support (scholarships/ |
|--------------------------------|---------------------------------------------------|
|                                | free-ship schemes) to needy students from EWS     |
| 33.7%                          | Strongly Agree                                    |
|                                | Strongly Agree                                    |
| 45.7%                          | Agree Agree                                       |
| 10%                            | Somewhat agree                                    |
| 10.7%                          | Somewhat disagree                                 |