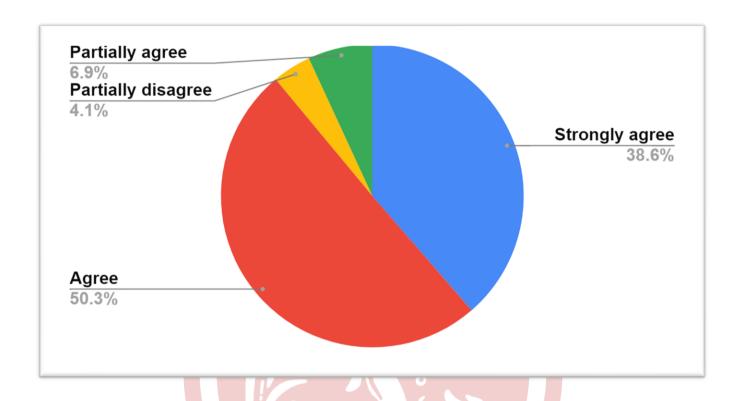

#### 20. The college has dedicated hostel for girls within the campus (only for Hostelers).

| Percentage of student response | Dedicated hostel for girls within the campus |
|--------------------------------|----------------------------------------------|
| 38.6%                          | Strongly Agree                               |
| 50.3%                          | Agree                                        |
| 6.9%                           | Partially Agree                              |
| 4.1%                           | Partially disagree                           |