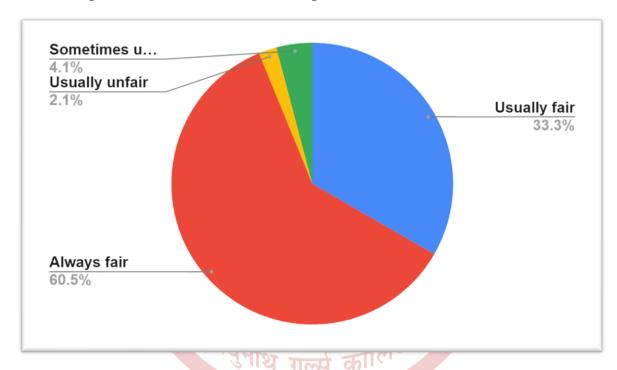

#### 2. How transparent is the internal evaluation process?

2.1%

Percentage of student response Internal evaluation process
60.5% Always Fair
33.3% Usually Fair
4.1% Sometimes unfair

Usually unfair

Instagram: <a href="https://www.instagram.com/rgpg58?igsh=aGpveDZ4OGxxaGFu">https://www.instagram.com/rgpg58?igsh=aGpveDZ4OGxxaGFu</a>