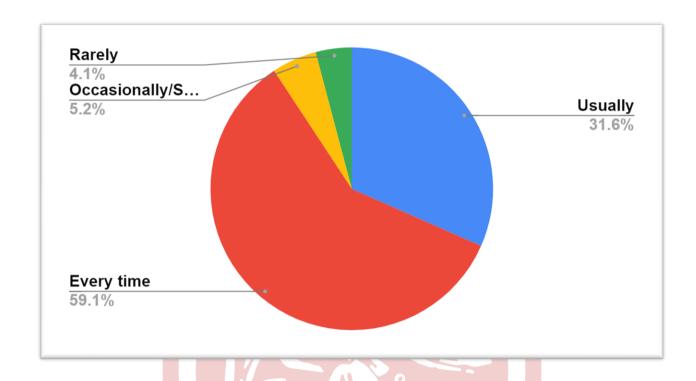

#### 6. Do the teachers illustrate the abstract concepts through examples and applications?

| Percentage of student response | Teachers illustrate the abstract concepts |
|--------------------------------|-------------------------------------------|
|                                | through examples and applications         |
| 59.1%                          | Every time                                |
| 31.6%                          | Usually                                   |
| 5.2%                           | Occasionally/Sometimes                    |
| 4.1%                           | Rarely                                    |