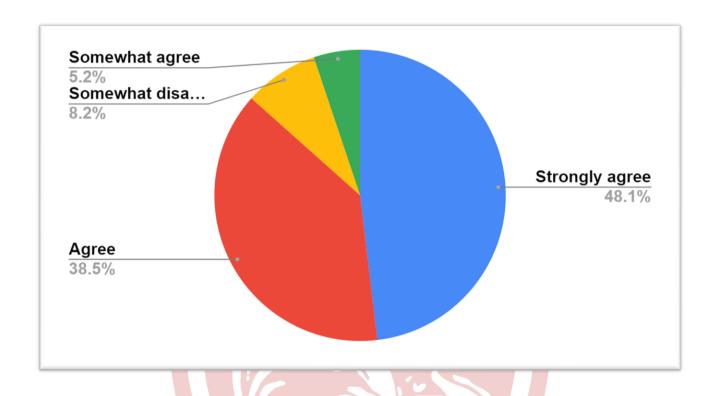

# 22. The college is a ragging and sexual harassment free zone with a dedicated unit for lodging complaints

| Percentage of student response | College is a ragging and sexual harassment free |
|--------------------------------|-------------------------------------------------|
|                                | zone                                            |
| 48.1%                          | Strongly Agree                                  |
| 38.5%                          | Agree                                           |
| 5.2%                           | Somewhat agree                                  |
| 8.2%                           | Somewhat disagree                               |