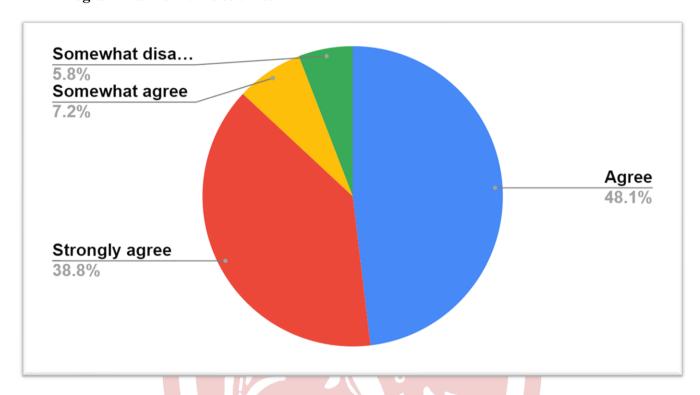

29. The college teaches moral ethics to its students and organizes student oriented motivational Programmes from time to time.

| Percentage of student response | College teaches moral ethics to its students and |
|--------------------------------|--------------------------------------------------|
| V(F                            | organizes student oriented motivational          |
|                                | Programmes                                       |
| 22.224                         |                                                  |
| 38.8%                          | Strongly Agree                                   |
| 48.1%                          | Agree                                            |
| 7.2%                           | Somewhat agree                                   |
| 5.8%                           | Somewhat disagree                                |