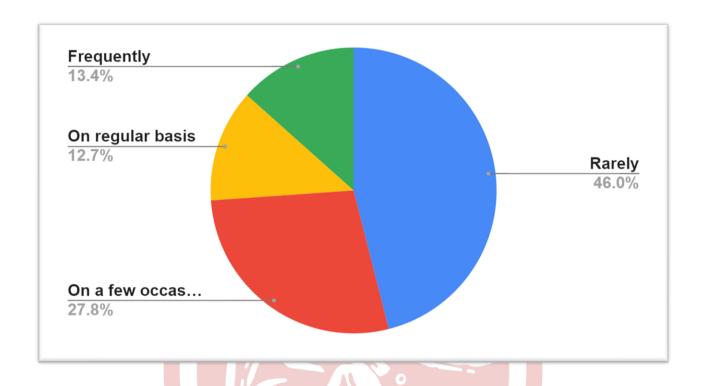

#### 10. Does the Department organize Parent-Teacher meetings?

| Percentage of student response | <b>Department organize Parent-Teacher Meeting</b> |
|--------------------------------|---------------------------------------------------|
| 46%                            | Rarely                                            |
| 27.8%                          | On a few occasions                                |
| 13.4%                          | Frequently                                        |
| 12.7%                          | On regular basis                                  |