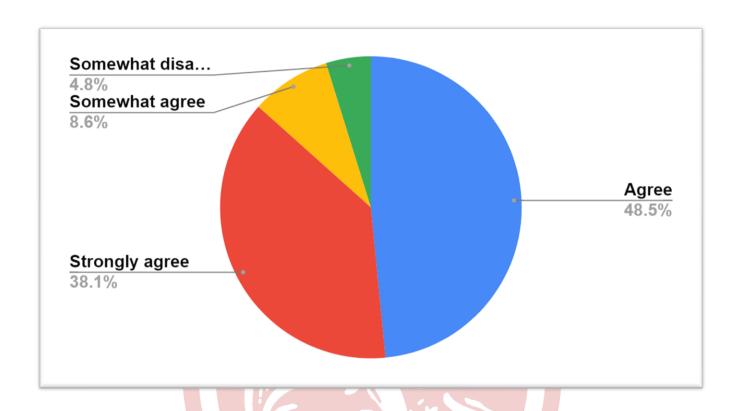

#### 28. The college organizes annual athletics meet and other cultural activities for students.

| Percentage of student response | College organizes annual athletics meet and |
|--------------------------------|---------------------------------------------|
|                                | other cultural activities                   |
|                                |                                             |
| 38.1%                          | Strongly Agree                              |
| 48.5%                          | Agree                                       |
| 8.6%                           | Somewhat agree                              |
| 4.8%                           | Somewhat disagree                           |