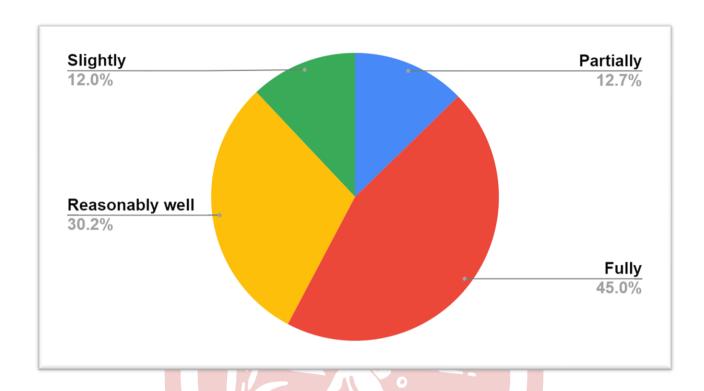

#### 7. Do the teachers identify your strengths/weaknesses and take necessary measures?

| Percentage of student response | Teachers identify students strengths/weaknesses |
|--------------------------------|-------------------------------------------------|
|                                | & take necessary measures                       |
| 45%                            | Fully                                           |
| 31.6%                          | Reasonably well                                 |
| 12.7%                          | Partially                                       |
| 12.0%                          | Slightly                                        |