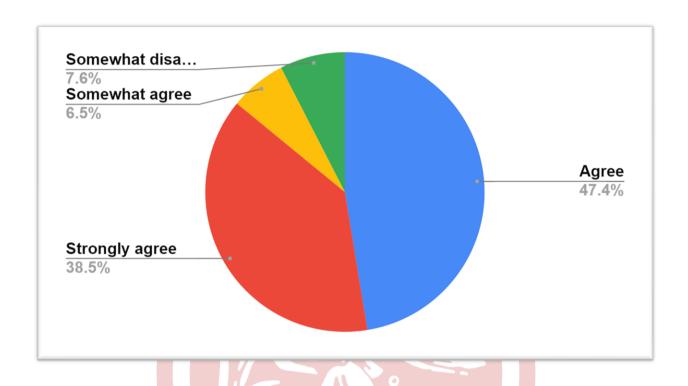

#### 24. The college has several job-oriented certificate courses which are offered to students.

| Percentage of student response | College offer several job-oriented certificate |
|--------------------------------|------------------------------------------------|
| 7)V (C                         | courses                                        |
| 38.5%                          | Strongly Agree                                 |
| 47.4%                          | Agree                                          |
| 6.5%                           | Somewhat agree                                 |
| 7.6%                           | Somewhat disagree                              |