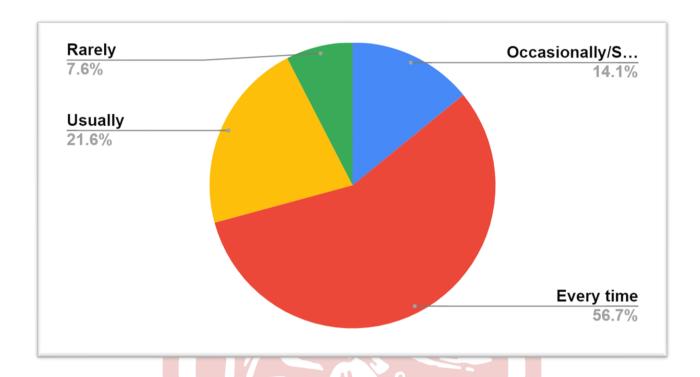

#### 5. Do the teachers inform you about the scope and opportunities from the course?

| Percentage of student response | Teachers inform about the scope   |
|--------------------------------|-----------------------------------|
| W C                            | and opportunities from the course |
| 56.7%                          | Every time                        |
| 21.6%                          | Usually                           |
| 14.1%                          | Occasionally/Sometimes            |
| 7.6%                           | Rarely                            |