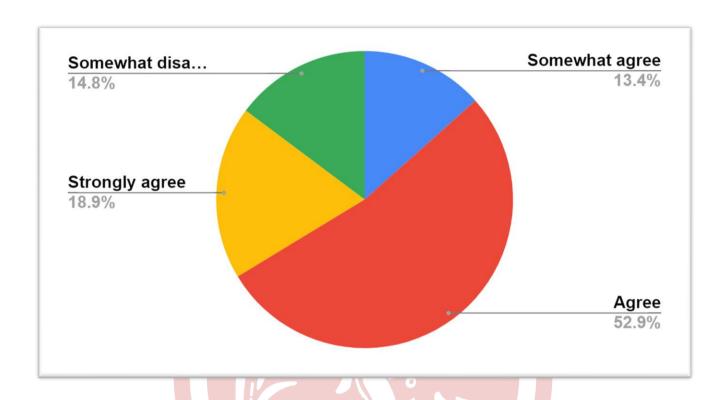

#### 17. The college is a Divyangjan friendly premise with dedicated toilets, ramps and lifts.

| Percentage of student response | College is a Divyangjan friendly premise |
|--------------------------------|------------------------------------------|
| 18.9%                          | Stongly agree                            |
| 52.9%                          | Agree                                    |
| 13.4%                          | Somewhat agree                           |
| 14.8%                          | Somewhat disagree                        |