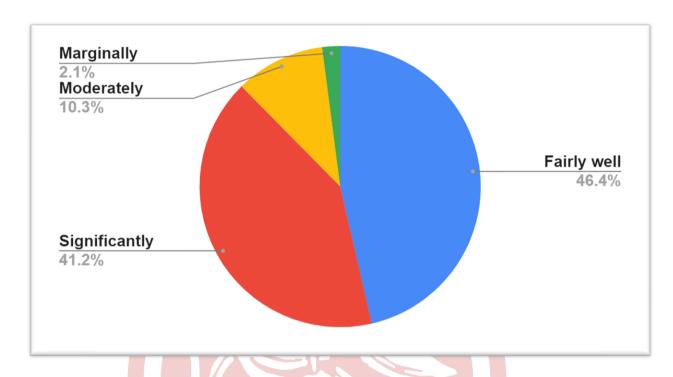

#### 4. Do the teachers give you support and counselling in academic matters?

| Percentage of student response | Teachers support and counselling in |
|--------------------------------|-------------------------------------|
|                                | academic matters                    |
| 46.4%                          | Fairly well                         |
| 41.2%                          | Significantly                       |
| 10.3%                          | Moderately                          |
| 2.1%                           | <b>Marginally</b>                   |