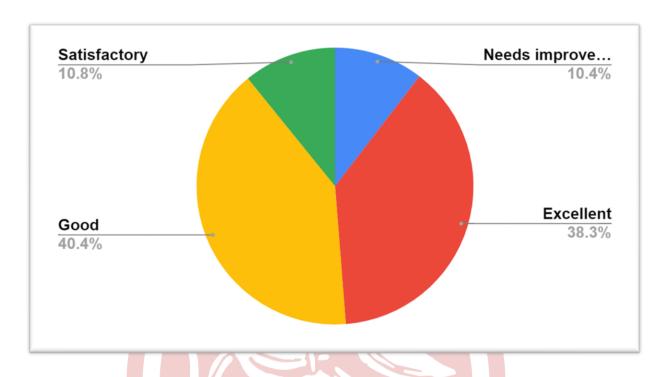

#### 13. Your satisfaction level with the laboratory infrastructure.

| Percentage of student response | Satisfaction level with the laboratory |
|--------------------------------|----------------------------------------|
|                                | infrastructure                         |
| 38.3%                          | Excellent                              |
| 40.4%                          | Good                                   |
| 10.8%                          | Satisfactory                           |
| 10.4%                          | Needs improvement                      |