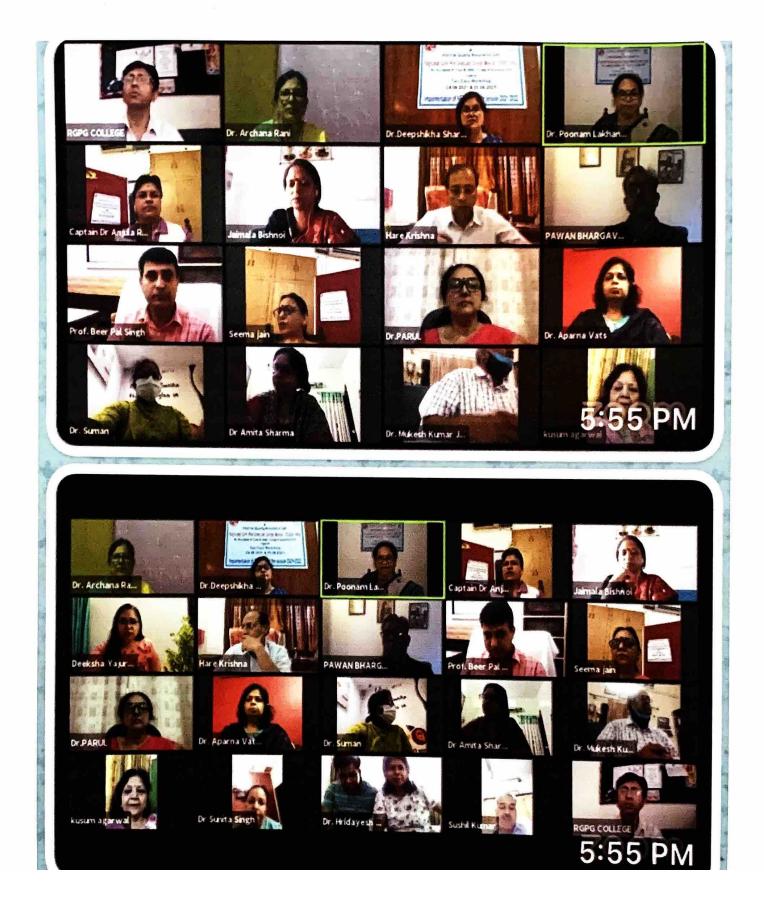

### **Two Days Workshop**

(24.06.2021 & 25.06.2021)

on

## Implementation of NEP-2020 in the session 2021-2022

Prof. N.K Taneja Vice-Chancellor C.C.S. University, Meerut

Guest of Honour
Prof. Rajeev Kumar Gupta
Regional Director, R.H.E.O., Meerut

**Prof Y. Vimala**Pro. Vice-Chancellor
C.C.S. University, Meerut

| Time Schedule for the Workshop, Day 1 on 24th June 2021 Thursday           |                                                        |                           |
|----------------------------------------------------------------------------|--------------------------------------------------------|---------------------------|
| Time*                                                                      | Schedule                                               | Dignitaries / Organizers  |
| 11:00 AM                                                                   | Introduction of Workshop                               | Dr. Poonam Lakhanpal      |
| 11:05 AM                                                                   | Welcome of Guest                                       | Dr. Deepshikha Sharma     |
| 11:10 AM                                                                   | Address by Vice-Chancellor                             | Prof. N.K Taneja          |
| 11:20 AM                                                                   | Address by Guest of Honour                             | Prof. Rajeev Kumar Gupta  |
| 11:30 AM                                                                   | Institutional Development Plan                         | Prof Y. Vimala            |
| 12:00 NOON                                                                 | NEP-2020 UG/PG Programme Structure                     | Prof. Bhupendra Singh     |
| 12:30 PM                                                                   | Research & Development                                 | Prof. M K Gupta           |
| 01:00 PM                                                                   | Activity Club                                          | Prof. Neelu Jain Gupta    |
| 01:30 PM                                                                   | Teachers' Reskilling                                   | Prof. R K Soni            |
| 02:00 PM                                                                   | Vote of Thanks                                         | Dr. Poonam Lakhanpal      |
| Time Schedule for the Workshop, Day 2 on 25 <sup>th</sup> June 2021 Friday |                                                        |                           |
| Time                                                                       | Schedule                                               | Dignitaries / Organizers  |
| 11:00 AM                                                                   | Industry – Academia Integration & Skill<br>Development | Prof. Jaimala             |
| 11:30 AM                                                                   | Indian Language, Culture & Arts                        | Prof. Pratibha Tyagi      |
| 12:00 NOON                                                                 | Differently Abled Students & SEDGs                     | Prof. Beer Pal Singh      |
| 12:30 PM                                                                   | Mentoring & Counselling                                | Prof. Sneh Lata Jaswal    |
| 01:00 PM                                                                   | Problem & Solutions in the Implementation of NEP-2020  | Dr. Dinesh Chandra Sharma |
| 01:45 PM                                                                   | Valedictory Speech                                     | Prof . Rajeev Kumar Gupta |
| 01:55 PM                                                                   | Recommendations                                        | Dr. Seema Jain            |
| 02:00 PM                                                                   | Vote of Thanks                                         | Dr. Anjula Rajvanshi      |