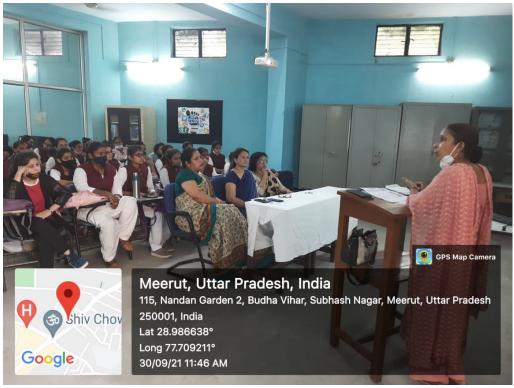

## **Department of Computer Application (2021-22)**

Guest Talk by Dr. Divya Sharma from D.N. College, Meerut (30-9-2021) (Topic: Ethics & Security Measures in Computing)

# DEPARTMENT OF COMPUTER APPLICATION RAGHUNATH GIRLS' (PG) COLLEGE, MEERUT

**Dear Staff members** 

It is to invite you for a Guest Talk by Dr. Divya Sharma from D. N. College, Meerut on the Topic "Ethics & Security Measures in Computing"

**Date** : 30-09-2021.

**Time** : 11:30 AM

**Venue**: Department of Computer Application

Raghunath Girls' Post Graduate College

Regards

Dr. Neena Batra