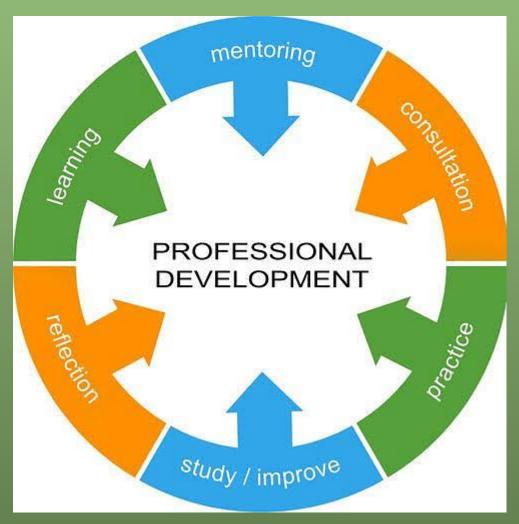

# **Objective of Teachers Reskilling Cell**

The key objectives of Teacher's Re-skilling Cell (TRC) include adaptation of bottom-up approach for Teachers, placing them in an environment that is conducive to learning and teaching, providing effective support in the learning process, all contribute to high-quality teaching.

Many teachers understand the need for this and constantly upskill themselves. But, at the same time, it is the responsibility of College to regularly conduct learning activities for teachers to keep them up to date with various new age teaching tools, concepts and processes. Teachers' Reskilling Cell (TRC) has been set with the mandate of following objectives:

- To prepare annual calendar of training programmes for teachers' training.
- To organize teachers' training programmes.
- To aware teachers toward various types of regional, national and international training programs.
- To aware teachers toward teaching techniques to be used in future.

# Teachers Re- Skilling Cell Calendar 2022-23

The TRC, RGPG will conduct various reskilling programs which include:

- Short-term Training Courses (STC)
- Certificate Courses
- Training Workshops
- Faculty Development Programs (FDP)
- Regional/National Seminars