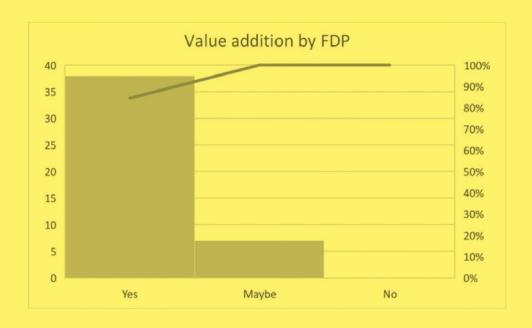

e Quillbot tool. For plagiarism checks, the TURNITIN tool can be used. Participants appreciated the FDP and commented that they have got a golden opportunity to learn about new tools of research in an artistic environment. All the participants requested to organize this kind of FDP/workshop in the future also.



The theme of FDP was rated very good overall by 43% of participants, excellent by 50%, and good by 7%.



The content of FDP was rated very good overall by 46% of participants, excellent by 43%, and good by 11%.



The Subject knowledge and content delivery by Resource persons were rated very good overall by 43% of participants, excellent by 46%, and good by 11%.



The overall feedback of FDP was rated very good overall by 42% of participants, excellent by 46%, and good by 12%.



95% of participants found the FDP as a value addition, while 5% were not sure.



# Ministry of Education, Govt. of India

Pandit Madan Mohan Malaviya National Mission on Teachers and Teaching (PMMMNMTT)

# Guru Angad Dev Teaching Learning Centre

S.G.T.B. Khalsa College, University of Delhi





in collaboration with

### Raghunath Girls' Post Graduate College

Western Kutchery Road, Meerut, Uttar Pradesh

https://rgcollege.ac.in/



### ONE WEEK NATIONAL ONLINE FACULTY DEVELOPMENT PROGRAM

FDP as per CAS of UGC & AICTE for Promotions

# **MOOCs and e-Content Development**

29 April - 5 May 2023





#### Ministry of Education, Govt. of India

Pandit Madan Mohan Malaviya National Mission on Teachers and Teaching (PMMMNMTT)

**Guru Angad Dev Teaching Learning Centre** S.G.T.B. Khalsa Col