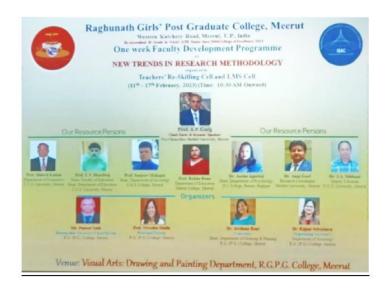

# FDP on "New trends in Research Methodology"

Jointly organized by learning management system (LMS) and Re-skilling cell, R.G.PG College, Meerut from 11<sup>th</sup> Feb to 17<sup>th</sup> Feb 2023.

The Faculty Development Program was created specifically to meet the academic needs of faculty members and research scholars. The seven-day transdisciplinary workshop was designed to increase awareness of the fundamental research concepts, procedures, and processes while also offering practical instructions in writing a synopsis and thesis with input on the fundamentals of academic writing.

#### National Advisory Members

- Prof. Ashish Janakray Dave, Principal, Shree HK Commerce College, Ahmedabad, Guirat
- Prof. Rajeev Sijariya, J.N.U., New Delhi
- Prof. S.K. Baral, Indira Gandhi National Tribal University, Amarkantak, Madhya Pradesh
- Prof. Kumkum Bhardwaj, Govt. M.L.B. Girls' College, Indore
- Dr. Mamta Singh, Head, Department of Economics, INMPG College, Meerut

#### Co-ordinator (IQAC & NAAC)

Dr. Neena Batra, Head and Associate Professor, Department of Economics

#### College Advisory Board

- Dr. Seema Jain, Head and Associate Professor, Department of Zoology
- Dr. Reenu Jain, Head and Associate Professor, Department of History
- Dr. Kanchan Puri, Head and Associate Professor, Department of Hindi
- Dr. Sonika Chaudhary, Associate Professor, Department of Home Science
- Dr. Vatsala, Assistant Professor, Department of Commerce

#### **Executive Committee**

- Dr. Kalpana Chaudhary, Associate Professor, Department of Zoology
- Mrs. Mamta, Assistant Professor, Department of Home Science
- Dr. Garima Malik, Assistant Professor, Department of Botany
- Mrs. Sanyogita Kumari, Assistant Professor, Department of Botany
- Dr. Nazima Irfan, Assistant Professor, Department of Drawing & Painting
- Dr. Sunita Singh, Assistant Professor, Department of Psychology
- Dr. Parul Rastogi, Assistant Professor, Department of Commerce
- Ms. Priyanka, Assistant Professor, Department of Zoology
- Ms. Anjali Yadav, Assistant Professor, Department of Philosophy

#### Proctorial Board

Dr. Neelam Singh, Head and Associate Professor, Department of Psychology

#### Media Coverage

- Dr. Sunita, Associate Professor, Department of Hindi
- Dr. Poonam Lata, Assistant Professor, Department of Drawing & Painting