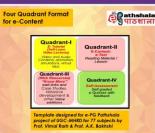

#### MOOCs and e-Content Development

Main Resource Person & Coordinator

**Prof. Vimal Rarh** oject Head & Joint Director GAD-TLC of MHRD

Prof. Vimal Rarh, INSA Best Teacher-2020 Awardee, is a leading women edupreneur in the field of e-Prof. vimal Raris, INSA Dest Teature 2020 Awards is a leading women edupreneur in the field of e-learning at National Level. She has co-designed the Four Quadrant Format for e-FG Pathshala project of UGC Quadrant Format for e-PC Pathshala project of UGC and has developed more than 100 courses of e-content, around 5000 modules and more than 50 MOOCs for SWAMA plation of Gott. of India. As Coordinator, National Resource Centre of Chemistry of MHRD, she as developed and delivered APPIT Chemistry-2018, 2019 & 2020 which are rated as best quality videos at National Level. She has conceptualized the concept of Teacher's e-Kit'. She has trained more than 70,000 Teacher's e-Kit'. She has trained more than 70,000 teaching the proportion of the Company of the Company of the Course (2018), as Member of this Committee at UGC.