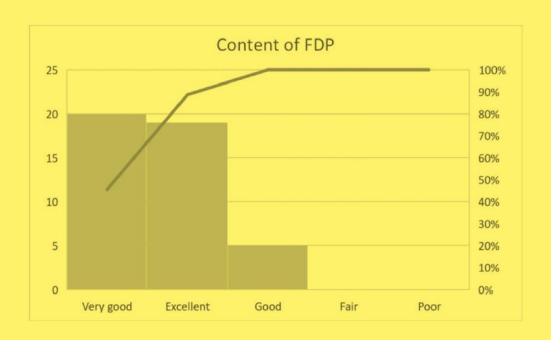

The theme of FDP was rated very good overall by 43% of participants, excellent by 50%, and good by 7%.

The content of FDP was rated very good overall by 46% of participants, excellent by 43%, and good by 11%.