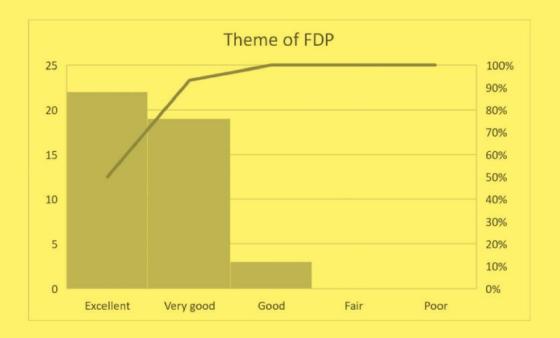

The theme of FDP was rated very good overall by 43% of participants, excellent by 50%, and good by 7%.

The content of FDP was rated very good overall by 46% of participants, excellent by 43%, and good by 11%.