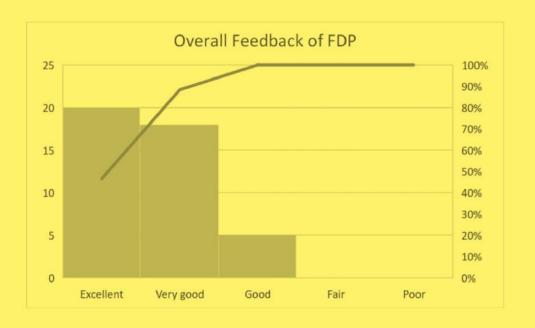

The Subject knowledge and content delivery by Resource persons were rated very good overall by 43% of participants, excellent by 46%, and good by 11%.

The overall feedback of FDP was rated very good overall by 42% of participants, excellent by 46%, and good by 12%.