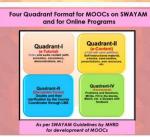

#### MOOCs and e-Content Development

Main Resource Person & Coordinator

**Prof. Vimal Rarh** oject Head & Joint Director GAD-TLC of MHRD

Prof. Vimal Rarh, INSA Best Teacher-2020 Awardee, is a leading women edupreneur in the field of e-Prof. vimal Raris, INSA Dest Teature 2020 Awards is a leading women edupreneur in the field of e-learning at National Level. She has co-designed the Four Quadrant Format for e-FG Pathshala project of UGC Quadrant Format for e-PC Pathshala project of UGC and has developed more than 100 courses of e-content, around 5000 modules and more than 50 MOOCs for SWAMA plation of Gott. of India. As Coordinator, National Resource Centre of Chemistry of MHRD, she as developed and delivered APPIT Chemistry-2018, 2019 & 2020 which are rated as best quality videos at National Level. She has conceptualized the concept of Teacher's e-Kit'. She has trained more than 70,000 Teacher's e-Kit'. She has trained more than 70,000 teaching the proportion of the Company of the Company of the Course (2018), as Member of this Committee at UGC.