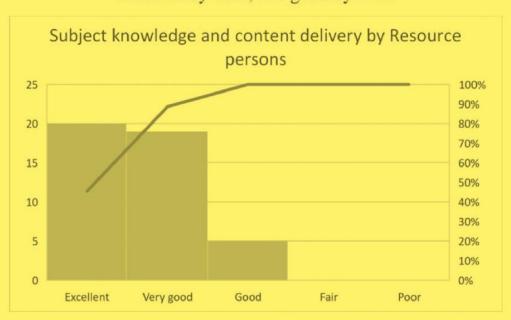

The Subject knowledge and content delivery by Resource persons were rated very good overall by 43% of participants, excellent by 46%, and good by 11%.

The overall feedback of FDP was rated very good overall by 42% of participants, excellent by 46%, and good by 12%.