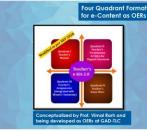

#### MOOCs and e-Content Development

Main Resource Person & Coordinator

**Prof. Vimal Rarh** oject Head & Joint Director GAD-TLC of MHRD

Prof. Vimal Rarh, INSA Best Teacher-2020 Awardee, is a leading women edupreneur in the field of e-Prof. vimal Raris, INSA Dest Teature 2020 Awards is a leading women edupreneur in the field of e-learning at National Level. She has co-designed the Four Quadrant Format for e-FG Pathshala project of UGC Quadrant Format for e-PC Pathshala project of UGC and has developed more than 100 courses of e-content, around 5000 modules and more than 50 MOOCs for SWAMA plation of Gott. of India. As Coordinator, National Resource Centre of Chemistry of MHRD, she as developed and delivered APPIT Chemistry-2018, 2019 & 2020 which are rated as best quality videos at National Level. She has conceptualized the concept of Teacher's e-Kit'. She has trained more than 70,000 Teacher's e-Kit'. She has trained more than 70,000 teaching the proportion of the Company of the Company of the Course (2018), as Member of this Committee at UGC.