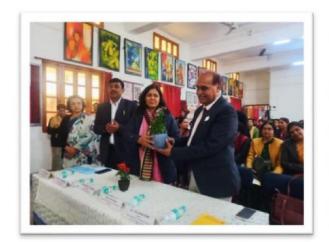

# **Day 1 – 11<sup>th</sup> Feb 2023**

The FDP started with the inauguration at 10:45 am on 11<sup>th</sup> February 2023. Dr.Archana Rani coordinator of the program and HOP Drawing and painting dept. and organizing secretary Dr. Rajni Srivastava (Associate prof. Sociology dept.) gave the welcome speech and introduced the program to the audience.

The program was inaugurated by chief guest prof. A P Garg vice-chancellor Shobhit university, prof J S Bhardwaj ex-dean education dept. CCSU and principal prof. Nivedita Kumari by Lightning the camp before goddess Saraswati.