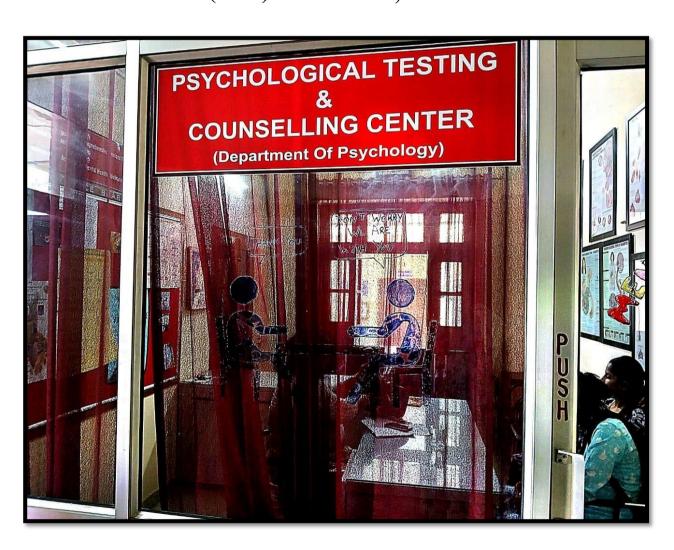

# PSYCHOLOGICAL TESTING & COUNSELLING CENTER

#### **About the Center:**

Psychological Testing & Counseling center has been initiated by the Department of psychology in R.G (P.G.) College. The center was inaugurated on 25-03-2008 by Prof. Manas K. Mandal, Director, Defence Institute of psychological Research (DIPR). Defence Research and Development Organization (DRDO), Ministry of Defence, Delhi. This cell has provided a platform to psychological/ Emotional Issues of the student's community and helps resolve them.