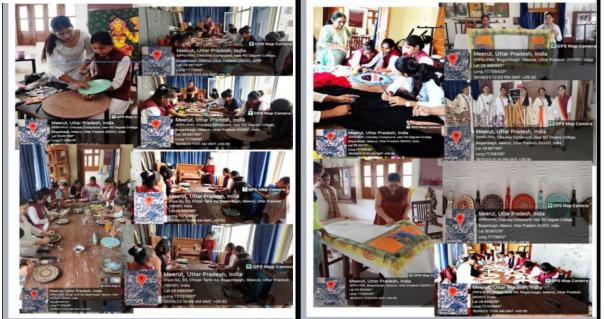

Capacity Building Program on the title 'From Skills to Self-sufficiency: Handicraft Vocationalization' from 14 September, 2023 to 18October, 2023

Institution Innovation Day {Dr. Abdul Kalam Birth Anniversary} celebrated from 15October'2023 - 18October'2023