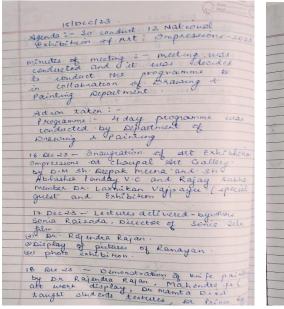

Celebration of National Energy Conservation Day from 13 - 14 December'2023

National Exhibition of Art Impressions from 16 to 19 December' 2023

**Start-Up Project on Production of** 

Biofertilizer by using Kitchen waste conducted on 16 January '2024