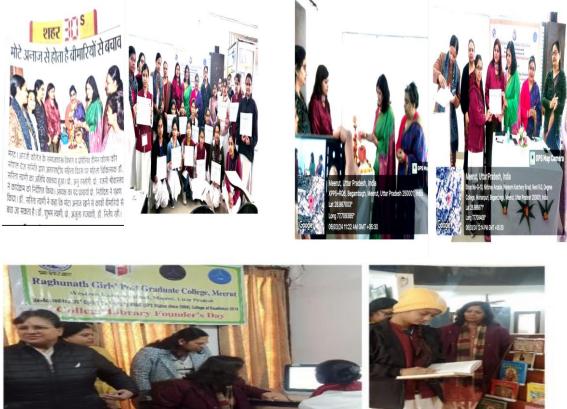

| 34. | Celebration of 51st Library Founders day                                                                                            | 11/01/2024-<br>13/01/2024 | Self-driven Activity | 84       |
|-----|-------------------------------------------------------------------------------------------------------------------------------------|---------------------------|----------------------|----------|
| 35. | Certificate Distribution ceremony of Innovative Stitchery Centre                                                                    | 20/12/2024                | Self-driven Activity | 97       |
| 36. | National Exhibition of Art Impressions                                                                                              | 16/12/2024-<br>19/12/2024 | Self-driven Activity | 180      |
| 37. | National workshop on "Innovation in IT : Digi Locker-Your<br>Documents Anytime, Anywhere"                                           | 02/12/2023                | Self-driven Activity | 70       |
| 38. | Two Days National Conference & Exhibition on theme<br>Designing in Arts On the topic Different Techniques & Trends of<br>Indian Art | 19/03/2024-<br>20/03/2024 | Self-driven Activity | 81       |
| 39. | Poster and innovative bird nest on World Sparrow Day                                                                                | 20/03/2024                | Self-driven Activity | 62       |
| 40. | Samridhi – An Exhibition Of Innovative Strategies To Enhance Livelihood"                                                            | 02/05/2024-<br>03/05/2024 | Self-driven Activity | 81       |
| 41. | Model demonstration                                                                                                                 | 06/05/2024-<br>11/05/2024 | Self-driven Activity | 126      |
| 42. | Rozgar Mela                                                                                                                         | 16/08/2024                | Self-driven Activity | 600<br>+ |
| 43. | Awareness regarding Entrepreneurship schemes for the betterment of upcoming entrepreneur                                            | 21/08/2024                | Self-driven Activity | 58       |

Capacity Building Program on the title 'From Skills to Self-sufficiency: Handicraft Vocationalization' from 14 September, 2023 to 18October, 2023

Institution Innovation Day {Dr. Abdul Kalam Birth Anniversary} celebrated from 15October'2023 - 18October'2023