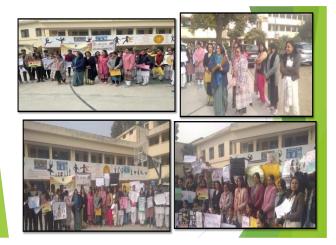

Celebration of National Entrepreneurship day organized from 6November' 2023- 9 November' 2023

Panel Discussion with Women Entrepreneurs in Meerut on 9 November, 2023

Poster & Slogan Competition cum Exhibition On NATIONAL EDUCATION DAY