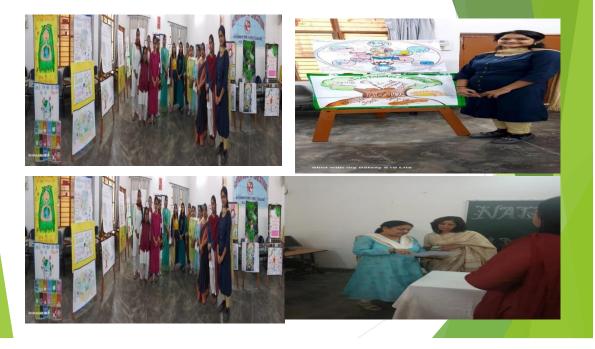

Celebration of National Energy Conservation Day from 13 - 14 December'2023

National Exhibition of Art Impressions from 16 to 19 December' 2023

**Start-Up Project on Production of** 

Biofertilizer by using Kitchen waste conducted on 16 January '2024

2024Agridrone workshop at ICAR

33 hours Certificate course on 'Aquarium and its Maintenance' organized by Zoology Department from 6 February'2024 -19 February'2024

• Contact

Prof. Sonika Chaudhary, President, RGPG Innovation cell