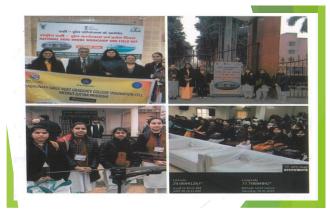

IIC Regional Meet 23November, 2023,

Celebration of Pollution Control Day -02 December, 2023 to 03 December, 2023

One-Day National Workshop On topic "Innovation in IT: DigiLocker -Your Documents AnytimeAnywhere" conducted on 2 December' 2023 Viksit Bharat@2047 Utsav in Campus and the Inaugural Address by Hon'ble Prime Minister of India 11 December 2023

2024Agridrone workshop at ICAR

33 hours Certificate course on 'Aquarium and its Maintenance' organized by Zoology Department from 6 February'2024 -19 February'2024

• Contact

Prof. Sonika Chaudhary, President, RGPG Innovation cell