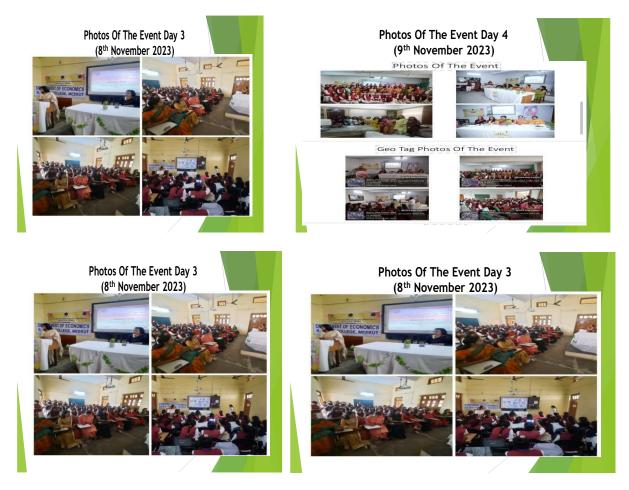

Celebration of National Entrepreneurship day organized from 6November' 2023- 9 November' 2023

Panel Discussion with Women Entrepreneurs in Meerut on 9 November, 2023

Poster & Slogan Competition cum Exhibition On NATIONAL EDUCATION DAY