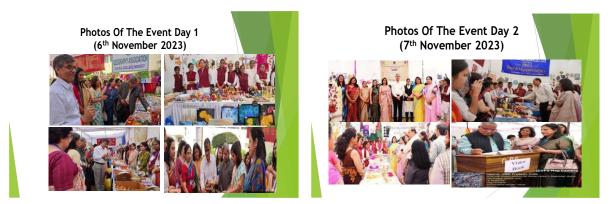

Celebration of National Entrepreneurship day organized from 6November' 2023- 9 November' 2023

Panel Discussion with Women Entrepreneurs in Meerut on 9 November, 2023

Poster & Slogan Competition cum Exhibition On NATIONAL EDUCATION DAY