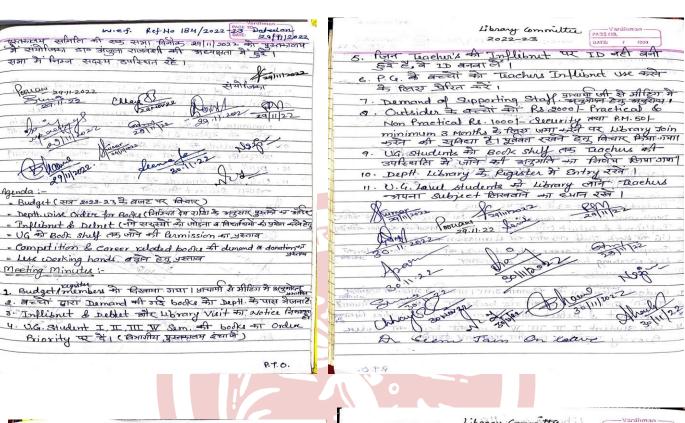

- 5. Details of Student Member -

Student Representatives :

- 1. Aayesha, MA II Sociology
- 2. Naha Pal, M Com III Sem
- 3. Alina Zamir, B Ed II Year
- 4. Nazish Saifi, MA II Sociology
- 5. Aditi Chaudhary, M Sc I Sem

10 .



Re-Accredited 'B+' Grade by NAAC (CPE Status since 2006) College of Excellence 2014

AISHE Code: C-28817

Principal - 9520886032 IQAC - 9520886033 Chief Adm. - 9520886031 E-mail: <a href="mailto:rgpgcollegemrt@gmail.com">rgpgcollegemrt@gmail.com</a>
Website: <a href="mailto:https://rgcollege.ac.in">https://rgcollege.ac.in</a>
Facebook ID: <a href="mailto:Raghunandini Rgpg Meerut">Raghunandini Rgpg Meerut</a>
You Tube Channel: <a href="mailto:RGPG COLLEGE">RGPG COLLEGE</a>

nath Girls Post Graduate C Meerut

#### Attach Minutes of the meetings held during the year:







### RAGHUNATH GIRLS' POST GRADUATE COLLEGE

Western Kutchery Road, Meerut-250001

Re-Accredited 'B+' Grade by NAAC (CPE Status since 2006)
College of Excellence 2014

AISHE Code: C-28817



E-mail: rgpgcollegemrt@gmail.com
Website: https://rgcollege.ac.in
Facebook ID: Raghunandini Rgpg Meerut
You Tube Channel: RGPG COLLEGE

nath Girls Post Graduate C Meerut







Re-Accredited 'B+' Grade by NAAC (CPE Status since 2006) College of Excellence 2014

AISHE Code: C-28817

Principal - 9520886032 IQAC - 9520886033 Chief Adm. - 9520886031 E-mail: rgpgcollegemrt@gmail.com
Website: https://rgcollege.ac.in
Facebook ID: Raghunandini Rgpg Meerut
You Tube Channel: RGPG COLLEGE

## Events /Talks by eminent personnel/ organized/ attended in the academic year (in the chronological order) 2022 - 23