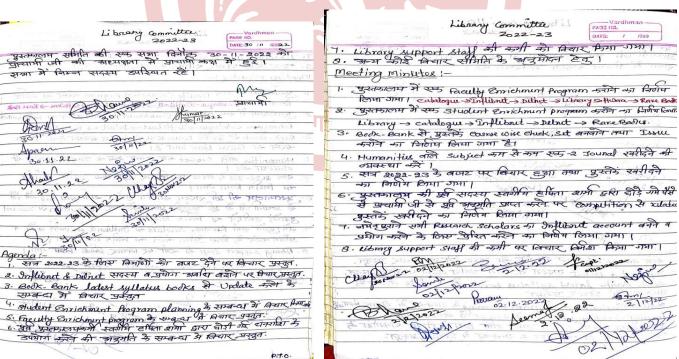

5. Details of Student Member -

Student Representatives :

- 1. Aayesha, MA II Sociology
- 2. Naha Pal, M Com III Sem
- 3. Alina Zamir, B Ed II Year
- 4. Nazish Saifi, MA II Sociology
- 5. Aditi Chaudhary, M Sc I Sem

10 .



Re-Accredited 'B+' Grade by NAAC (CPE Status since 2006) College of Excellence 2014

AISHE Code: C-28817

Principal - 9520886032 IQAC - 9520886033 Chief Adm. - 9520886031 E-mail: <a href="mailto:rgpgcollegemrt@gmail.com">rgpgcollegemrt@gmail.com</a>
Website: <a href="mailto:https://rgcollege.ac.in">https://rgcollege.ac.in</a>
Facebook ID: <a href="mailto:Raghunandini Rgpg Meerut">Raghunandini Rgpg Meerut</a>
You Tube Channel: <a href="mailto:RGPG COLLEGE">RGPG COLLEGE</a>

nath Girls Post Graduate C Meerut

#### Attach Minutes of the meetings held during the year:







### RAGHUNATH GIRLS' POST GRADUATE COLLEGE

Western Kutchery Road, Meerut-250001

Re-Accredited 'B+' Grade by NAAC (CPE Status since 2006)
College of Excellence 2014

AISHE Code: C-28817



E-mail: rgpgcollegemrt@gmail.com
Website: https://rgcollege.ac.in
Facebook ID: Raghunandini Rgpg Meerut
You Tube Channel: RGPG COLLEGE

nath Girls Post Graduate C Meerut







Re-Accredited 'B+' Grade by NAAC (CPE Status since 2006) College of Excellence 2014

AISHE Code: C-28817

Principal - 9520886032 IQAC - 9520886033 Chief Adm. - 9520886031 E-mail: rgpgcollegemrt@gmail.com
Website: https://rgcollege.ac.in
Facebook ID: Raghunandini Rgpg Meerut
You Tube Channel: RGPG COLLEGE

## Events /Talks by eminent personnel/ organized/ attended in the academic year (in the chronological order) 2022 - 23

|