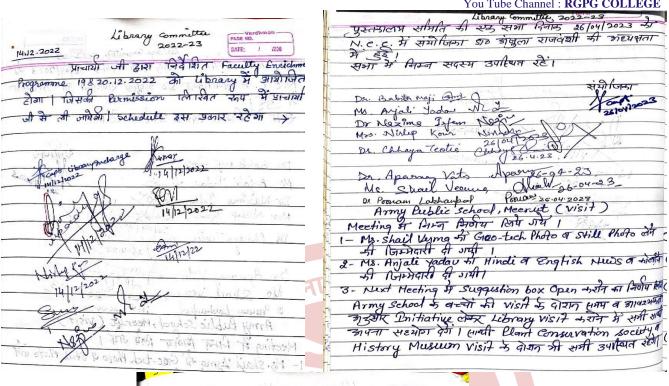

0886033 Chief Adm. - 9520886031 E-mail: <a href="mailto:rgpgcollegemrt@gmail.com">rgpgcollegemrt@gmail.com</a>
Website: <a href="mailto:https://rgcollege.ac.in">https://rgcollege.ac.in</a>
Facebook ID: <a href="mailto:Raghunandini Rgpg Meerut">Raghunandini Rgpg Meerut</a>
You Tube Channel: <a href="mailto:RGPG COLLEGE">RGPG COLLEGE</a>

nath Girls Post Graduate C Meerut

#### Attach Minutes of the meetings held during the year:







### RAGHUNATH GIRLS' POST GRADUATE COLLEGE

Western Kutchery Road, Meerut-250001

Re-Accredited 'B+' Grade by NAAC (CPE Status since 2006)
College of Excellence 2014

AISHE Code: C-28817



E-mail: rgpgcollegemrt@gmail.com
Website: https://rgcollege.ac.in
Facebook ID: Raghunandini Rgpg Meerut
You Tube Channel: RGPG COLLEGE

nath Girls Post Graduate C Meerut







Re-Accredited 'B+' Grade by NAAC (CPE Status since 2006) College of Excellence 2014

AISHE Code: C-28817

Principal - 9520886032 IQAC - 9520886033 Chief Adm. - 9520886031 E-mail: rgpgcollegemrt@gmail.com
Website: https://rgcollege.ac.in
Facebook ID: Raghunandini Rgpg Meerut
You Tube Channel: RGPG COLLEGE

## Events /Talks by eminent personnel/ organized/ attended in the academic year (in the chronological order) 2022 - 23

| S.N. | Date                   | Title of<br>Activity         | Collaboration<br>with      | Participants |        |          |       | Place/<br>Venue | Incharge/<br>Organizing<br>Secretary |
|------|------------------------|------------------------------|----------------------------|--------------|--------|----------|-------|-----------------|-------------------